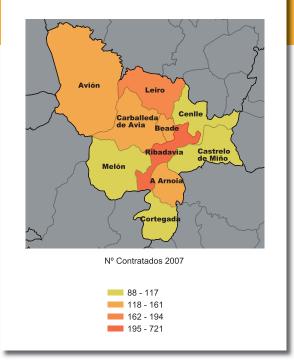

# **COMARCA DE TERRA DE CELANOVA**

#### 20 GRUPOS OCUPACIONAIS CON MELLORES PERSPECTIVAS LABORAIS