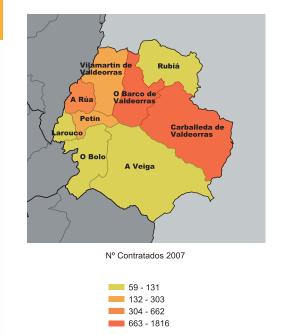

# **COMARCA DE VERÍN**

#### 20 GRUPOS OCUPACIONAIS CON MELLORES PERSPECTIVAS LABORAIS