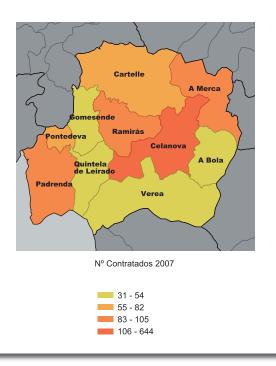

# **COMARCA DE TERRA DE CELANOVA**

#### 20 GRUPOS OCUPACIONAIS CON MELLORES PERSPECTIVAS LABORAIS