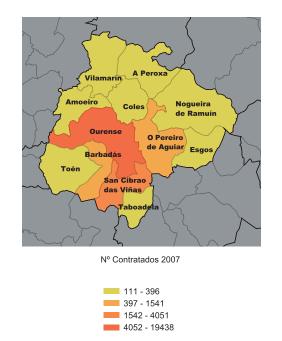

# **COMARCA DE OURENSE**

#### 20 GRUPOS OCUPACIONAIS CON MELLORES PERSPECTIVAS LABORAIS