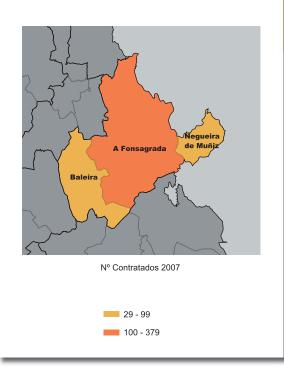

da
- Tronzadores, labrantes e gravadores de pedras
- Operadores de maquinaria agrícola móbil
- Empregados de oficina de servizos estatísticos, financeiros e bancarios
- Carpinteiros (agás carpinteiros de estruturas metálicas)
- Persoal de limpeza de oficinas, hoteis (camareiras de pisos) e outros establecementos similares

- · Cortadores, tronzadores e outros traballadores forestais
- Albaneis e canteiros
- Peóns da minaría
- Condutores de camións
- Peóns agrícolas
- Peóns gandeiros
- · Recepcionistas en establecementos distintos de oficinas
- Traballadores en formigón armado, enfuscadores, ferrallistas e asimilados
- Panadeiros, pasteleiros e confeiteiros
- Condutores de maquinaria de movemento de terras e equipos similares
- Asistentes domiciliarios
- Empregados para o coidado de nenos



# COMARCA DA MARIÑA CENTRAL

### 20 GRUPOS OCUPACIONAIS CON MELLORES PERSPECTIVAS LABORAIS

# 於 ÓPTIMAS PERSPECTIVAS

- Pescador por conta allea de altura
- Capitáns e oficiais de ponte
- Panadeiros, pasteleiros e confeiteiros
- Operadores de caldeiras e máquinas de vapor
- Secretarios administrativos e asimilados
- Empregados para o coidado de nenos

# >> BOAS PERSPECTIVAS

- Albaneis e canteiros
- Camareiros, barmans e asimilados
- Dependentes e exhibidores en tendas, almacéns, quioscos e mercados
- Cociñeiros e outros preparadores de comidas
- Peóns do transporte e descargadores
- Peóns da minaría
- Asistentes domiciliarios
- Mecánicos e axustadores de maquinaria agrícola e industrial
- Guías e azafatas de terra
- Condutores de maquinaria de movementos de terras e equipos similares
-