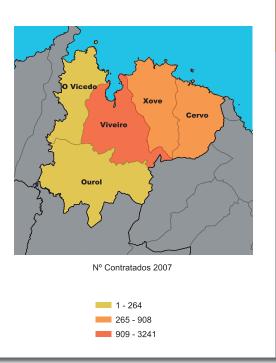

inaria mecánica
- Empregados de control de abastecemento e inventario
- Recepcionistas en establecementos distintos de oficinas<sup>42</sup>

#### >> PERSPECTIVAS IRREGULARES

- Condutores de camións
- Peóns de transporte e descargadores
- Mecánicos e axustadores de maquinaria agrícola e industrial
- Taxistas e condutores de automóbiles e furgonetas
- Pintores, vernizadores, empapeladores e asimilados

<sup>41</sup>Inclúe o celador de centro sanitario e/ou padioleiro e coidador de minusválidos físicos, psíquicos e sensoriais.

# <sup>42</sup>Fai referencia a: recepcionistas en establecementos distintos de oficinas, recepcionista de hotel, empregado de información de buque de pasaxe, empregado de información en aeroportos, estacións e similares, azafata de información e conserxe de hotel.



# **COMARCA DA MARIÑA ORIENTAL**

#### 20 GRUPOS OCUPACIONAIS CON MELLORES PERSPECTIVAS LABORAIS

### 於 ÓPTIMAS PERSPECTIVAS

- Camareiros, barmans e asimilados
- Operadores de guindastres, camións montacargas e de maquinaria similar de movemento de materiais
- Técnicos en educación infantil
- Empregados de oficina de servizos estatísticos, financeiros e bancarios

### >> BOAS PERSPECTIVAS

- Albaneis e canteiros
- Dependentes e exhibidores en tendas, almacéns, quioscos e mercados
- Peóns da construción de edificios
- Peóns de obras públicas e mantemento de estradas, presas e construcións similares
- Carpinteiros (agás carpinteiros de estruturas metálicas)
- Representantes de comercio e técnicos de venda
- Encargados e xefes de equipo en obras estruturais da construción
- Asistentes domi