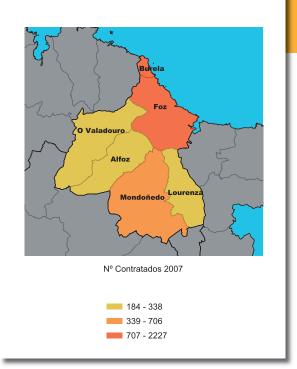

e máquinas de vapor
- Secretarios administrativos e asimilados
- Empregados para o coidado de nenos

# >> BOAS PERSPECTIVAS

- Albaneis e canteiros
- Camareiros, barmans e asimilados
- Dependentes e exhibidores en tendas, almacéns, quioscos e mercados
- Cociñeiros e outros preparadores de comidas
- Peóns do transporte e descargadores
- Peóns da minaría
- Asistentes domiciliarios
- Mecánicos e axustadores de maquinaria agrícola e industrial
- Guías e azafatas de terra
- Condutores de maquinaria de movementos de terras e equipos similares
- Caixeiros, vendedores de billetes (excepto bancos e correos)
- Fontaneiros e instaladores de tubos
- Mariñeiros de cuberta de barco e asimilados
- Auxiliares administrativos con tarefas de atención ao público non clasificados anteriormente<sup>40</sup>



S \_ 4 C **c** Σ 0 4 Z ш ш Ľ Δ. S ◄ 

◄

S

<sup>40</sup>Axente xudicial e/ou alguacil.

# **COMARCA DA MARIÑA OCCIDENTAL**

#### 20 GRUPOS OCUPACIONAIS CON MELLORES PERSPECTIVAS LABORAIS

# >> ÓPTIMAS PERSPECTIVAS

- Dependentes e exhibidores en tendas, almacéns, quioscos e mercados
- Auxiliares de enfermaría de atención primaria
- Peóns de obras públicas e mantemento de estradas, presas e construcións similares

#### >> BOAS PERSPECTIVAS

- Pescador por conta allea de altura
- · Camareiros, barmans e asimilados
- Albaneis e canteiros
- Traballadores en formigón armado, enfuscadores, ferrallistas e asimilados
- Asistentes domiciliarios
- Peóns da pesca
- Soldadores e oxicortadores
- Outros empregados no coidado de persoas e asimilados<sup>41</sup>
- Perruqueiros, especialistas en tratam