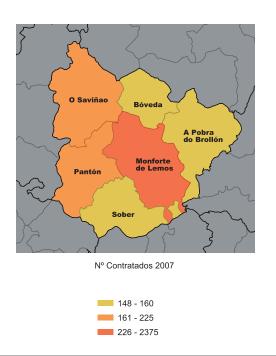

e asimilados
- Peóns de industrias manufactureiras
- Albaneis e canteiros
- Cociñeiros e outros preparadores de comidas
- Cortadores, tronzadores e outros traballadores forestais
- Representantes de comercio e técnicos de venda
- Profesores de ensino secundario
- Tronzadores, labrantes e gravadores de pedras
- Empregados de oficina de servizos estatísticos, financeiros e bancarios
- Persoal de limpeza de oficinas, hoteis (camareiras de piso) e outros establecementos similares
- Empregados para o coidado de nenos

- Condutores de camións
- Asistentes domiciliarios
- Bombeiros
- Peóns forestais
- Perruqueiros, especialistas en tratamento de beleza e traballadores asimilados
- · Pintores, vernizadores, empapeladores e asimilados
- Mecánicos e axustadores de maquinaria agrícola e industrial