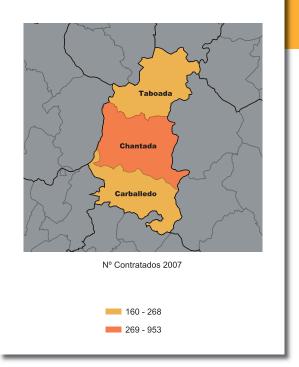

s
- Cociñeiros e outros preparadores de comidas
- Peóns do transporte e descargadores
- Panadeiros, pasteleiros e confeiteiros
- Taxistas e condutores de automóbiles e furgonetas
- Auxiliares de enfermaría hospitalaria
- Empregados para o coidado de nenos

# >> PERSPECTIVAS IRREGULARES

- Peóns de industrias manufactureiras
- Enfermeiros
- Asistentes domiciliarios
- Outros empregados no coidado de persoas e asimilados<sup>48</sup>
- Peóns gandeiros
- Outros montadores e ensambladores<sup>49</sup>
- Operadores de maquinaria agrícola móbil
- Representantes de comercio e técnicos de venda
- Deportistas e profesionais similares
- Dependentes e exhibidores en tendas, almacéns, quioscos e mercados
- Persoal de limpeza de oficinas, hoteis (camareiras de pisos) e outros establecementos similares



<sup>48</sup>Inclúe o celador de centro sanitario e/ou padioleiro e coidador de minusválidos físicos, psíquicos e sensoriais.

<sup>49</sup>Fai referencia a: operador de máquina embaladora de produtos perecedoiros previamente envasados; operador de máquina embaladora de produtos non perecedoiros; operador de máquina de etiquetar, en xeral; e envasador completo de calzado (envasado de calzado).

S

# COMARCA DE LUGO

#### 20 GRUPOS OCUPACIONAIS CON MELLORES PERSPECTIVAS LABORAIS

# >> ÓPTIMAS PERSPECTIVAS

- Dependentes e exhibidores en tendas, almacéns, quioscos e mercados
- · Camareiros, barmans e asimilados
- Condutores de camións
- Condutores de motocicletas e ciclomotores
- Montadores de estruturas metálicas
- · Encargado de sección dentro dun comercio e asimilados
- Empregados de of