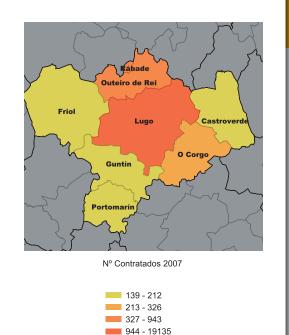

de limpeza de oficinas, hoteis (camareiras de piso) e outros establecementos similares
- Cociñeiros e outros preparadores de comidas
- Vendedores a domicilio e por teléfono
- Outros diversos profesionais do ensino<sup>52</sup>
- Auxiliares de enfermaría hospitalaria
- Peóns forestais
- Perruqueiros, especialistas en tratamento de beleza e traballadores asimilados
- Peóns de obras públicas e mantemento de estradas, presas e construcións similares



<sup>51</sup>Inclúe aos enxeñeiros técnicos en informática e ao técnico medio de mantemento e reparación informático.

<sup>52</sup>Fai referencia a: orientador escolar, titor de formación aberta e a distancia, formador-titor de empresa, formador de formación non regulada, formador de formación ocupacional non regulada, e formador ocupacional.



#### >> BOAS PERSPECTIVAS

- Operadores de máquinas para tratar o leite e elaborar produtos lácteos e de xeadaría
- Peóns da minaría
- Outros diversos profesionais do ensino<sup>53</sup>
- Condutores de autobuses
- Empregados para o coidado de nenos
- Peóns de obras públicas e mantemento de estradas, presas e construcións similares

# >> PERSPECTIVAS IRREGULARES

- Albaneis e canteiros
- Cortadores, tronzadores e outros traballadores forestais
- Condutores de camións
- Camareiros, barmans e asimilados
- Peóns da construción de edificios
- Carpinteiros (agás carpinteiros de estruturas metálicas)
- Peóns gandeiros
- Asistentes domiciliarios
- Cociñeiros e outros preparadores de comida
- Empregados de servizos de correos (excepto empregados de portelo)
- Operadores en instalacións para a pr